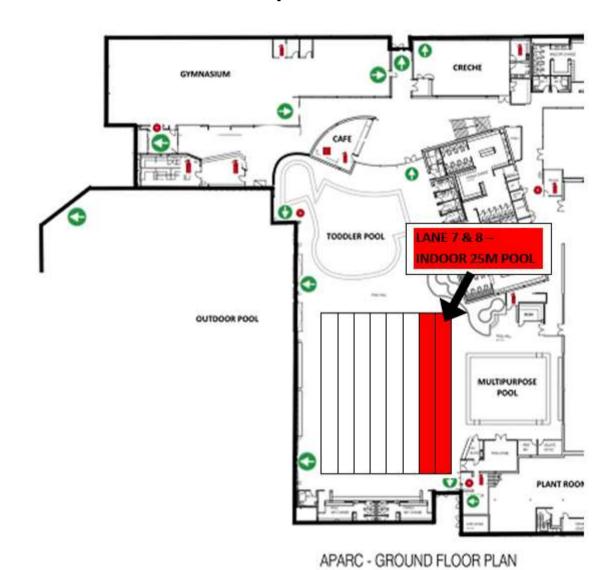

### **Aqua Aerobics Relocation Info**

All Aqua Classes (aqua aerobics, aqua movers & gentle aqua), that are normally in the warm water pool, have been relocated to lanes 7 & 8 of the Indoor 25m Pool.

Class times remain unchanged.

#### **Map Location:**

**RE: Warm Water Pool Closure** 