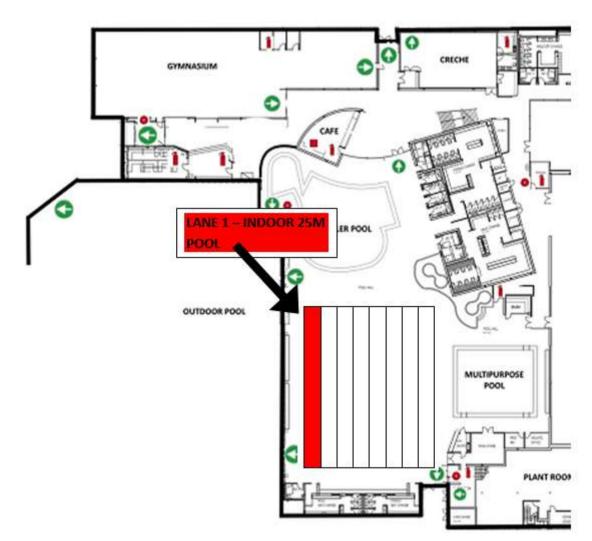

### Warm Water Exercises Relocation Info:

Weekday Morning Warm Water Exercises (6am – 8:45am), will be relocated to lane 1 of the Indoor 25m Pool. Access to this lane is via step ladder only.

All other regular Warm Water Exercises will be cancelled due to space restrictions.

#### **Map Location:**

APARC - GROUND FLOOR PLAN

Please note – The 25m Indoor Pool is a temperature of 30.0 – 32.0 degrees. Participants should note that because of this, the water will be cooler however you will still have reserved space for exercises. If you are a BLAF member – you have reciprocal access to use the Warm Water Pool at Hawthorn Aquatic and Leisure Centre.